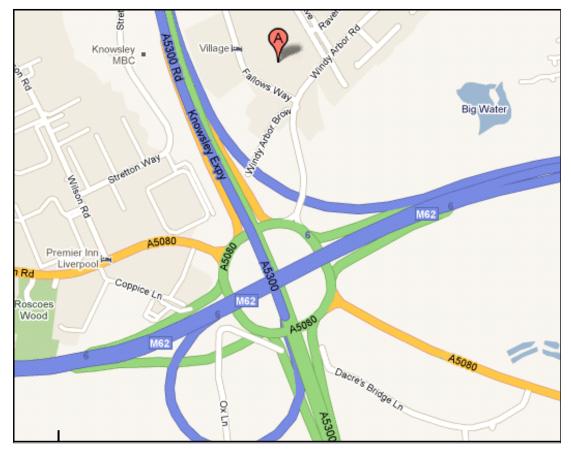

## **Directions to VILLAGE Hotel Liverpool**

The hotel is located on the Whiston side of the roundabout at M62 junction 6 situated on the outskirts of Liverpool to the east.

This reached from the North by the M57, and from the South by the A5300 (South Liverpool/Runcorn Bridge).

## At this roundabout take Whiston exit from the roundabout turning onto Windy Arbour Road

Take the first left into Fallows Way

The hotel is on the left, drive down through the car park, past the fitness centre, right and around to the back of the hotel and park outside the conference centre.

Village Hotel Liverpool Fallows Way Whiston Merseyside L35 1 RZ

Drive safely - If you need any assistance please call us on 07804 707 062